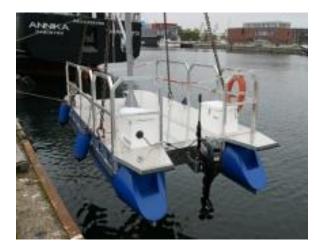

s for higher corrosion resistance in marine, salt or chemical environments.

The pontoon join with a single hull in solid one piece construction. To prevent sinking in the event of fracture, the interior is composed of high-density closed cell polyurethane foam and it is suitable for marine environment.

\*\*(Work pontoon only, not for navigation)



**Special Pontoon Boats** 

There are optional items such as under bracket support with or without screen screen, safety railing, attachments anchors or pontoon hoist.



**Workboats** 

The special pontoon boats are available in many sizes and are specified especially fit for particular purposes. Such as when hoisting devices (e.g. mini swivel crane) or other special devices (e.g. mini scaffolding) have to find their place on the boat deck.



Workboats with Under Bracket Support, Safety Handrail & Pontoon Hoist





| SMWP-250-550                                                | SMWP-250-440                                                | SMWP-250-330                                                | SMWP-200-550                                                | SMWP-200-440                                                | SMWP-200-330                                                | SUPERFLOATS MWP MODEL |
|-------------------------------------------------------------|-------------------------------------------------------------|-------------------------------------------------------------|-------------------------------------------------------------|-------------------------------------------------------------|--------------