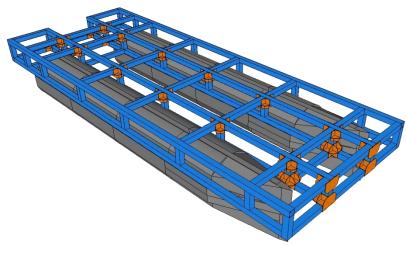

## **Mobile Work Pontoon**

The mobile work pontoon are particularly practical. The flotation units consist of some combination of the floats drums connected with aluminium frame. It provide reliable flotation for pump pontoons and work pontoons.

This unit manufactured in sections that allow to create any size of platform depending on the force and buoyancy capacity needed. Numbers and sizes of floater units are not restricted allowing fitment of large multiple pump set and working area.

Workboats with Under Bracket Support, Safety Handrail & Pontoon Hoist

| SMWP-250-550                                                | SMWP-250-440                                                | SMWP-250-330                                                | SMWP-200-550                                                | SMWP-200-440                                                | SMWP-200-330                                                | SUPERFLOATS MWP MODEL |
|-------------------------------------------------------------|-------------------------------------------------------------|-------------------------------------------------------------|-------------------------------------------------------------|-------------------------------------------------------------|-------------------------------------------------------------|-----------------------|
| 6600mm (L) x 2500mm (W) x 820mm (H) 5500mm (L) x 2500mm (W) | 5500mm (L) x 2500mm (W) x 820mm (H) 4400mm (L) x 2500mm (W) | 4400mm (L) x 2500mm (W) x 820mm (H) 3300mm (L) x 2500mm (W) | 6600mm (L) x 2000mm (W) x 820mm (H) 5500mm (L) x 2000mm (W) | 5500mm (L) x 2000mm (W) x 820mm (H) 4400mm (L) x 2000mm (W) | 4400mm (L) x 2000mm (W) x 820mm (H) 3300mm (L) x 2000mm (W) | OVERALL DIMENSIONS    |
| 5500mm (L) x 2500mm (W)                                     | 4400mm (L) x 2500mm (W)                                     | 3300mm (L) × 2500mm (W)                                     | 5500mm (L) × 2000mm (W)                                     | 4400mm (L) x 2000mm (W)                                     | 3300mm (L) x 2000mm (W)                                     | DECK DIMENSIONS       |

TYPICAL SMWP-250-330 MODEL

TYPICAL SMWP-250-550 MODEL

NOTE:

- ALL STRUCTURE IS FULLY WELDED ALUMINIUM UNLESS STATED OTHERWISE.
- ALL ALUMINIUM EXTRUSIONS ARE OF GRADE 6082-T OR EQUIVALENT.
- FLOATATION UNIT ARE OF MDPE SHELL WITH POLYUTHERENE INFILLED.