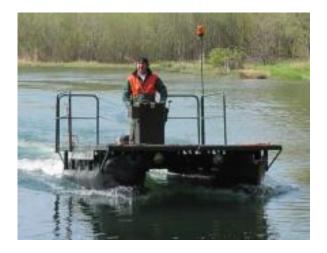

## **Mobile Work Pontoon**

The mobile work pontoon are particularly practical. The flotation units consist of some combination of the floats drums connected with aluminium frame. It provide reliable flotation for pump pontoons and work pontoons.

This unit manufactured in sections that allow to create any size of platform depending on the force and buoyancy capacity needed. Numbers and sizes of floater units are not restricted allowing fitment of large multiple pump set and working area.

\*\*(Work pontoon only, not for navigation)

**Mobile Work Pontoon** 

There are optional items such as under bracket support with or without screen, safety railing, attachments anchors or pontoon hoist.

**Mobile Work Pontoon** 