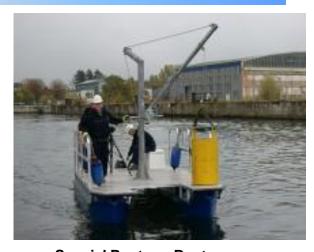

# **Work Boat & Special Pontoon Boat**

The work boat are robustly built with aluminium frame that joined with marine grade superfloats floating drums for higher corrosion resistance in marine, salt or chemical environments.

The pontoon join with a single hull in solid one piece construction. To prevent sinking in the event of fracture, the interior is composed of high-density closed cell polyurethane foam and it is suitable for marine environment.

**Workboats** 

The special pontoon boats are available in many sizes and are specified especially fit for particular purposes. Such as when hoisting devices (e.g. mini swivel crane) or other special devices (e.g. mini scaffolding) have to find their place on the boat deck.