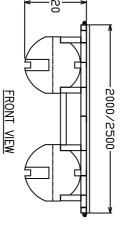

Workboats with Under Bracket Support, Safety Handrail & Pontoon Hoist

| SMWP-250-550                                                | SMWP-250-440                                                | SMWP-250-330                                                | SMWP-200-550                                                | SMWP-200-440                                                | SMWP-200-330                                                | SUPERFLOATS MWP MODEL |
|-------------------------------------------------------------|-------------------------------------------------------------|-------------------------------------------------------------|-------------------------------------------------------------|-------------------------------------------------------------|-------------------------------------------------------------|-----------------------|
| 6600mm (L) x 2500mm (W) x 820mm (H) 5500mm (L) x 2500mm (W) | 5500mm (L) x 2500mm (W) x 820mm (H) 4400mm (L) x 2500mm (W) | 4400mm (L) x 2500mm (W) x 820mm (H) 3300mm (L) x 2500mm (W) | 6600mm (L) x 2000mm (W) x 820mm (H) 5500mm (L) x 2000mm (W) | 5500mm (L) x 2000mm (W) x 820mm (H) 4400mm (L) x 2000mm (W) | 4400mm (L) x 2000mm (W) x 820mm (H) 3300mm (L) x 2000mm (W) | OVERALL DIMENSIONS    |
| 5500mm (L) x 2500mm (W)                                     | 4400mm (L) x 2500mm (W)                                     | 3300mm (L) × 2500mm (W)                                     | 5500mm (L) × 2000mm (W)                                     | 4400mm (L) x 2000mm (W)                                     | 3300mm (L) x 2000mm (W)                                     | DECK DIMENSIONS       |

 ALL DETAILS ARE INDICATIVE. ALL SIZES & DIMENSIONS ARE IN MILIMETERS.

- TYPICAL DRAWING SECTIONS ARE SUBJECT TO FINAL DESIGN.

| uperfloats |
|------------|
|------------|

WATERSIDE ENGINEERING SDN BHD (627966-K)
No.16, Jin Korporat 5/KU9, Off persianan Hamzah Alang,
Tum Perindustrian Meru, 42200 Klang, Selangor, Malaysia.
Tel: 603-3393 3622 Fax: 603-3393 3772

DWG TITLE:

TYPICAL LAYOUT OF SUPERFLOATS MOBILE WORK PONTOON (SMWP)

| <u>ν</u> | 9        |
|----------|----------|
| SCALE:   | DRAWN:   |
| N.T.S    | WSE      |
| DATE:    | λΕ·<br>• |
| MAR_2017 | SMWP-1   |
|          | 1        |