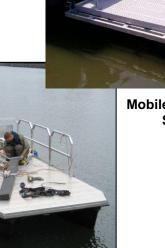

## **Mobile Work Pontoon**

The mobile work pontoon are particularly practical. The flotation units consist of some combination of the floats drums connected with aluminium frame. It provide reliable flotation for pump pontoons and work pontoons.

\*\*(Work pontoon only, not for navigation)

**Mobile Work Pontoon** 

There are optional items such as under bracket support with or without screen, safety railing, attachments anchors or pontoon hoist.

**Mobile Work Pontoon** 

**Mobile Work Pontoon** 

Mobile Work Pontoon with Safety Handrail