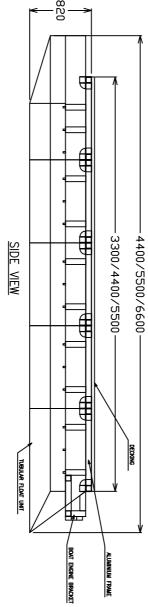

## **Mobile Work Pontoon**

The mobile work pontoon are particularly practical. The flotation units consist of some combination of the floats drums connected with aluminium frame. It provide reliable flotation for pump pontoons and work pontoons.

This unit manufactured in sections that allow to create any size of platform depending on the force and buoyancy capacity needed. Numbers and sizes of floater units are not restricted allowing fitment of large multiple pump set and working area.

Workboats with Under Bracket Support, Safety Handrail & Pontoon Hoist

| SMWP-250-550                                                | SMWP-250-440                                                | SMWP-250-330                                                | SMWP-200-550                                                | SMWP-200-440                                                | SMWP-200-330                                                | SUPERFLOATS MWP MODEL |
|-------------------------------------------------------------|-------------------------------------------------------------|-------------------------------------------------------------|-------------------------------------------------------------|-------------------------------------------------------------|-------------------------------------------------------------|-----------------------|
| 6600mm (L) x 2500mm (W) x 820mm (H) 5500mm (L) x 2500mm (W) | 5500mm (L) x 2500mm (W) x 820mm (H) 4400mm (L) x 2500mm (W) | 4400mm (L) x 2500mm (W) x 820mm (H) 3300mm (L) x 2500mm (W) | 6600mm (L) x 2000mm (W) x 820mm (H) 5500mm (L) x 2000mm (W) | 5500mm (L) x 2000mm (W) x 820mm (H) 4400mm (L) x 2000mm (W) | 4400mm (L) x 2000mm (W) x 820mm (H) 3300mm (L) x 2000mm (W) | OVERALL DIMENSIONS    |
| 5500mm (L) x 2500mm (W)                                     | 4400mm (L) x 2500mm (W)                                     | 3300mm (L) × 2500mm (W)                                     | 5500mm (L) × 2000mm (W)                                     | 4400mm (L) x 2000mm (W)                                     | 3300mm (L) x 2000mm (W)                                     | DECK DIMENSIONS       |

TYPICAL SMWP-250-330 MODEL

TYPICAL SMWP-250-550 MODEL

NOTE:

- ALL STRUCTURE IS FULLY WELDED ALUMINIUM UNLESS STATED OTHERWISE.
- ALL ALUMINIUM EXTRUSIONS ARE OF GRADE 6082-T OR EQUIVALENT.
- FLOATATION UNIT ARE OF MDPE SHELL WITH POLYUTHERENE INFILLED.

 ALL DETAILS ARE INDICATIVE. ALL SIZES & DIMENSIONS ARE IN MILIMETERS.

- TYPICAL DRAWING SECTIONS ARE SUBJECT TO FINAL DESIGN.

| uperfloats |
|------------|
|------------|

WATERSIDE ENGINEERING SDN BHD (627966-K)
No.16, Jin Korporat 5/KU9, Off persianan Hamzah Alang,
Tum Perindustrian Meru, 42200 Klang, Selangor, Malaysia.
Tel: 603-3393 3622 Fax: 603-3393 3772

DWG TITLE:

TYPICAL LAYOUT OF SUPERFLOATS MOBILE WORK PONTOON (SMWP)

| <u>ν</u> | 9        |
|----------|----------|
| SCALE:   | DRAWN:   |
| N.T.S    | WSE      |
| DATE:    | λΕ·<br>• |
| MAR_2017 | SMWP-1   |
|          | 1        |