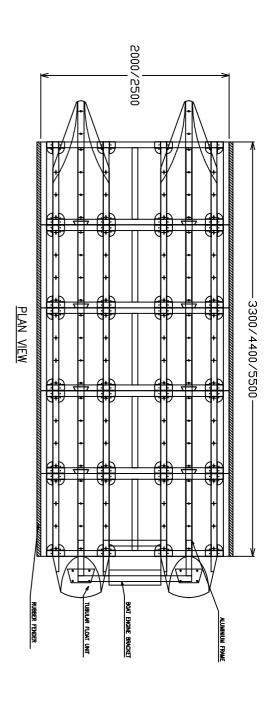

Workboats with Under Bracket Support, Safety Handrail & Pontoon Hoist

| SMWP-250-550                                                | SMWP-250-440                                                | SMWP-250-330                                                | SMWP-200-550                                                | SMWP-200-440                                                | SMWP-200-330                                                | SUPERFLOATS MWP MODEL |
|-------------------------------------------------------------|-------------------------------------------------------------|-------------------------------------------------------------|-------------------------------------------------------------|-------------------------------------------------------------|-------------------------------------------------------------|-----------------------|
| 6600mm (L) x 2500mm (W) x 820mm (H) 5500mm (L) x 2500mm (W) | 5500mm (L) x 2500mm (W) x 820mm (H) 4400mm (L) x 2500mm (W) | 4400mm (L) x 2500mm (W) x 820mm (H) 3300mm (L) x 2500mm (W) | 6600mm (L) x 2000mm (W) x 820mm (H) 5500mm (L) x 2000mm (W) | 5500mm (L) x 2000mm (W) x 820mm (H) 4400mm (L) x 2000mm (W) | 4400mm (L) x 2000mm (W) x 820mm (H) 3300mm (L) x 2000mm (W) | OVERALL DIMENSIONS    |
| 5500mm (L) x 2500mm (W)                                     | 4400mm (L) x 2500mm (W)                                     | 3300mm (L) × 2500mm (W)                                     | 5500mm (L) × 2000mm (W)                                     | 4400mm (L) x 2000mm (W)                                     | 3300mm (L) x 2000mm (W)                                     | DECK DIMENSIONS       |

TYPICAL SMWP-250-330 MODEL

TYPICAL SMWP-250-550 MODEL

NOTE:

- ALL STRUCTURE IS FULLY WELDED ALUMINIUM UNLESS STATED OTHERWISE.
- ALL ALUMINIUM EXTRUSIONS ARE OF GRADE 6082-T OR EQUIVALENT.
- FLOATATION UNIT ARE OF MDPE SHELL WITH POLYUTHERENE INFILLED.

 ALL DETAILS ARE INDICATIVE. ALL SIZES & DIMENSIONS ARE IN MILIMETERS.

- TYPICAL DRAWING SECTIONS ARE SUBJECT TO FINAL DESIGN.

| uperfloats |
|------------|
|------------|

WATERSIDE ENGINEERING SDN BHD (627966-K)
No.16, Jin Korporat 5/KU9, Off persianan Hamzah Alang,
Tum Perindustrian Meru, 42200 Klang, Selangor, Malaysia.
Tel: 603-3393 3622 Fax: 603-3393 3772

DWG TITLE:

TYPICAL LAYOUT OF SUPERFLOATS MOBILE WORK PONTOON (SMWP)

| <u>ν</u> | 9        |
|----------|----------|
| SCALE:   | DRAWN:   |
| N.T.S    | WSE      |
| DATE:    | λΕ·<br>• |
| MAR_2017 | SMWP-1   |
|          | 1        |