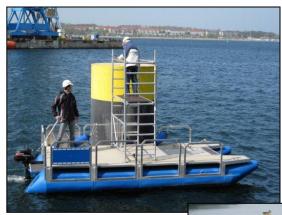

## **Mobile Work Pontoon**

The mobile work pontoon are particularly practical. The flotation units consist of some combination of the floats drums connected with aluminium frame. It provide reliable flotation for pump pontoons and work pontoons.

This unit manufactured in sections that allow to create any size of platform depending on the force and buoyancy capacity needed. Numbers and sizes of floater units are not restricted allowing fitment of large multiple pump set and working area.

\*\*(Work pontoon only, not for navigation)

**Mobile Work Pontoon** 

There are optional items such as under bracket support with or without screen, safety railing, attachments anchors or pontoon hoist.

**Mobile Work Pontoon** 

**Workboats** 

The special pontoon boats are available in many sizes and are specified especially fit for particular purposes. Such as when hoisting devices (e.g. mini swivel crane) or other special devices (e.g. mini scaffolding) have to find their place on the boat deck.