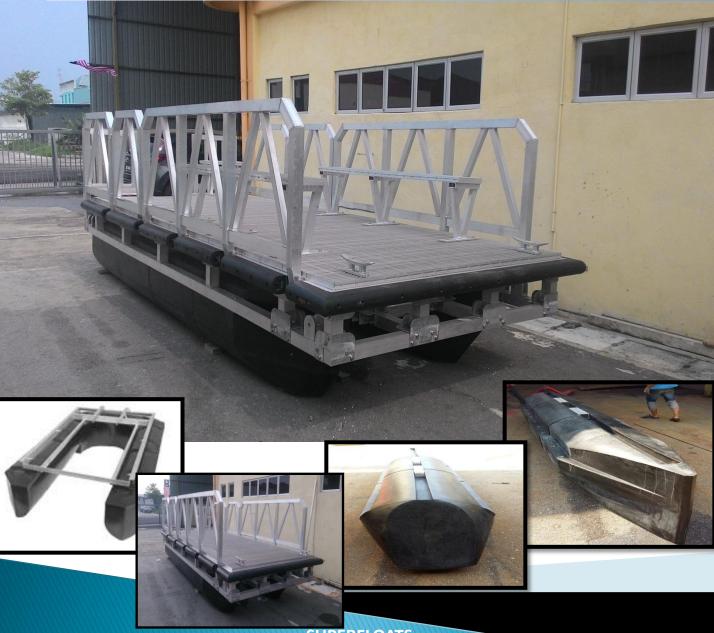

## **Mobile Work Pontoon**

The mobile work pontoon are particularly practical. The flotation units consist of some combination of the floats drums connected with aluminium frame. It provide reliable flotation for pump pontoons and work pontoons.

This unit manufactured in sections that allow to create any size of platform depending on the force and buoyancy capacity needed. Numbers and sizes of floater units are not restricted allowing fitment of large multiple pump set and working area.

\*\*(Work pontoon only, not for navigation)

**Mobile Work Pontoon** 

There are optional items such as under bracket support with or without screen, safety railing, attachments anchors or pontoon hoist.

**Mobile Work Pontoon** 

**Mobile Work Pontoon** 

Mobile Work Pontoon with Safety Handrail

# **Work Boat & Special Pontoon Boat**

The work boat are robustly built with aluminium frame that joined with marine grade superfloats floating drums for higher corrosion resistance in marine, salt or chemical environments.

The pontoon join with a single hull in solid one piece construction. To prevent sinking in the event of fracture, the interior is composed of high-density closed cell polyurethane foam and it is suitable for marine environment.

\*\*(Work pontoon only, not for navigation)

**Special Pontoon Boats** 

There are optional items such as under bracket support with or without screen screen, safety railing, attachments anchors or pontoon hoist.

**Workboats** 

The special pontoon boats are available in many sizes and are specified especially fit for particular purposes. Such as when hoisting devices (e.g. mini swivel crane) or other special devices (e.g. mini scaffolding) have to find their place on the boat deck.