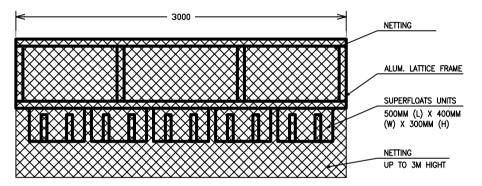

| MODEL        | DESCRIPTION                                                                | DIMENSION                   |
|--------------|----------------------------------------------------------------------------|-----------------------------|
| FFS-S-543-3M | Consist of 10 nos.<br>of 500 mm (L) x<br>400 mm (W) x 300<br>mm (H) floats | 3000 mm (L) x<br>900 mm (w) |

| MODEL        | DESCRIPTION                                                                | DIMENSION                   |
|--------------|----------------------------------------------------------------------------|-----------------------------|
| FFS-N-543-3M | Consist of 10 nos.<br>of 500 mm (L) x<br>400 mm (W) x 300<br>mm (H) floats | 3000 mm (L) x<br>900 mm (w) |

| MODEL        | DESCRIPTION                                                                | DIMENSION                   |
|--------------|----------------------------------------------------------------------------|-----------------------------|
| FFS-F-543-3M | Consist of 10 nos.<br>of 500 mm (L) x<br>400 mm (W) x 300<br>mm (H) floats | 3000 mm (L) x<br>900 mm (w) |