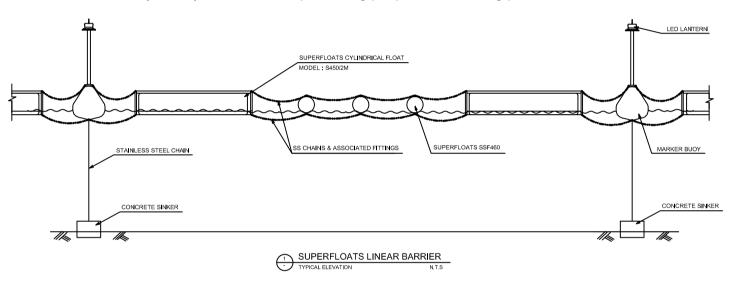

#### SUPERFLOATS FLOATING LINEAR BARRIER (FLB) - MODEL FLB 10M / S450 / 2M / SSF460 / 2 CHAIN

Used as an aqua fence, security floats are used to prevent anyone from crossing the barrier. Built from quality products, some security barriers have walls extending from its surface. By linking together, the security floats can protect locations near the coast preventing boats from entering into its private domain. Examples of its uses include protecting military bases from any enemy watercraft and preventing people from entering private cruises.

#### GENERAL NOTE:

- 1. LED blinking light to be fully powered by solar panel and inbuilt rechargeable battery.
- 2. LED blinking light assembly to be weather proof and UV resistant.
- 3. LED blinking light to be control by light sensor and to activate during low light condition i.e. after sunset and before dawn.
- 4. Chain linking the buoys to be made of UV resistant plastic that are suitable for marine application or stainless steel cable.
- 5. Sinker weight to be design assuming a max velocity of 1.5m/s at surface for lake conditions.
- 6. Floats to be made of impact resistant and UV stabilities HDPE and infill with high density foam 32 kg/m<sup>3</sup> and wall thickness 5mm.