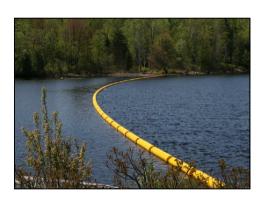

Floating Linear Barrier (FLB) presents a lower cost coastal protection to facilities such as Resorts/Hotels/Jetty etc where the issues in hand are more of border demarcation, containment or minor vandalism/theft prevention.

#### SUPERFLOATS FLOATING LINEAR BARRIER (FLB) - MODEL FLB 10M / S450 / 2M / SSF460 / 2 CHAIN

Used as an aqua fence, security floats are used to prevent anyone from crossing the barrier. Built from quality products, some security barriers have walls extending from its surface. By linking together, the security floats can protect locations near the coast preventing boats from entering into its private domain. Examples of its uses include protecting military bases from any enemy watercraft and preventing people from entering private cruises.