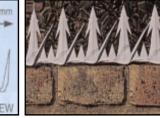

SPIKE

Clear polycarbonate base and thin stainless steel rods are nearly invisible even from short distances.

The three dimensional design of Razor Spike provides greater volume, superior strength and makes it an excellent physical and psychological barrier.

**TYPE OF SPIKES**