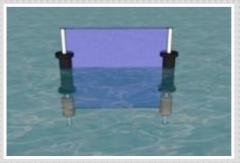

#### Floating Linear Barrier (FLB)

Used as an aqua fence, security floats are used to prevent anyone from crossing the barrier. Built from quality products, some security barriers have walls extending from its surface. By linking together, the security floats can protect locations near the coast preventing boats from entering into its private domain. Examples of its uses include protecting military bases from any enemy watercraft and preventing people from entering private cruises.

FEATURES:

- MARINE GRADE ALUMINIUM 6082.

- ALL FASTENERS ARE CORROSION RESISTANT STAINLESS STEEL.

- STANDARD CONNECTION WITH HINGES. CUSTOM CONNECTIONS OPTION AVAILABLE.

- MODULAR CONSTRUCTION, MORE LENGTH CAN BE ACHIEVED WITH MULTIPLE OF ABOVE.