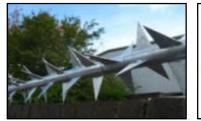

SPIKE

Clear polycarbonate base and thin stainless steel rods are nearly invisible even from short distances.

The three dimensional design of Razor Spike provides greater volume, superior strength and makes it an excellent physical and psychological barrier.

**TYPE OF SPIKES**