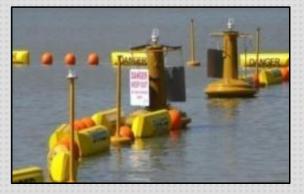

## Floating Fence Structures (FFS)

In some facilities such as ICQ complexes, cruises ship terminal, pump stations; it may be necessary to stop trespassing of individuals or more effective measure of preventing theft or vandalism.

The need arised to marking clear demarcation of border with incorporation of marine lanterns or luminous tape lines with warning signboard, therefore allowing security forces unquestioned define of border control and also afford them a clear view through the barriers.