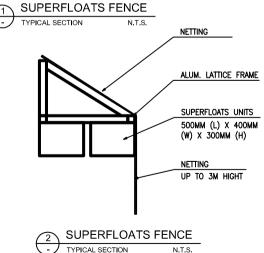

| MODEL        | DESCRIPTION                                                                | DIMENSION                   |
|--------------|----------------------------------------------------------------------------|-----------------------------|
| FFS-S-543-3M | Consist of 10 nos.<br>of 500 mm (L) x<br>400 mm (W) x 300<br>mm (H) floats | 3000 mm (L) x<br>900 mm (w) |

| MODEL        | DESCRIPTION                                                                | DIMENSION                   |
|--------------|----------------------------------------------------------------------------|-----------------------------|
| FFS-N-543-3M | Consist of 10 nos.<br>of 500 mm (L) x<br>400 mm (W) x 300<br>mm (H) floats | 3000 mm (L) x<br>900 mm (w) |

| MODEL        | DESCRIPTION                                                                | DIMENSION                   |
|--------------|----------------------------------------------------------------------------|-----------------------------|
| FFS-F-543-3M | Consist of 10 nos.<br>of 500 mm (L) x<br>400 mm (W) x 300<br>mm (H) floats | 3000 mm (L) x<br>900 mm (w) |