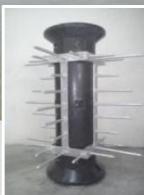

Dwg. Title :

TRIANGLE

Roller Barrier consists of a series of independently rotating cups mounted on a central shaft (extruded aluminium tube) and supported at 2 metre intervals with suitable brackets. Shaft lengths can be quickly and easily joined together using a joining spigot, to form longer runs (or cut to shorter lengths if required).

2 ALL ROUND

This is a versatile anti climb system, that's simple to install and designed to offer years of maintenance free service. The system consists of a series of rotating aluminium vanes which fit onto a central shaft, which itself is supported at intervals by fixing brackets.