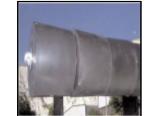

Dwg. Title :

TRIANGLE

Roller Barrier consists of a series of independently rotating cups mounted on a central shaft (extruded aluminium tube) and supported at 2 metre intervals with suitable brackets. Shaft lengths can be quickly and easily joined together using a joining spigot, to form longer runs (or cut to shorter lengths if required).