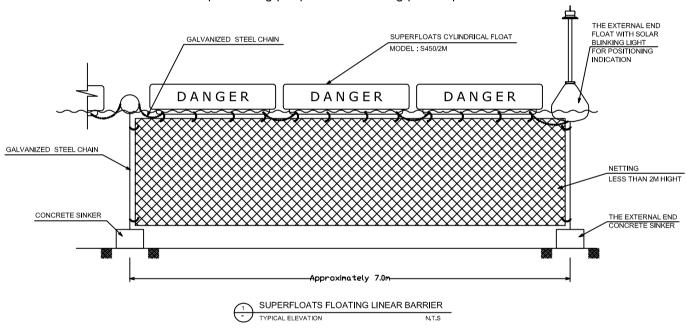

#### SUPERFLOATS FLOATING LINEAR BARRIER (FLB) - MODEL FLB 10M / S450 / 2M / SSF460 / 2 CHAIN

Used as an aqua fence, security floats are used to prevent anyone from crossing the barrier. Built from quality products, some security barriers have walls extending from its surface. By linking together, the security floats can protect locations near the coast preventing boats from entering into its private domain. Examples of its uses include protecting military bases from any enemy watercraft and preventing people from entering private cruises.

#### GENERAL NOTE:

- 1. LED blinking light to be fully powered by solar panel and inbuilt rechargeable battery.
- 2. LED blinking light assembly to be weather proof and UV resistant.
- 3. LED blinking light to be control by light sensor and to activate during low light condition i.e. after sunset and before dawn.
- 4. Chain linking the buoys to be made of UV resistant plastic that are suitable for marine application or stainless steel cable.
- 5. Sinker weight to be design assuming a max velocity of 1.5m/s at surface for lake conditions.
- 6. Floats to be made of impact resistant and UV stabilities HDPE and infill with high density foam 32 kg/m<sup>3</sup> and wall thickness 5mm.