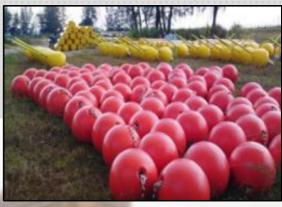

## Floating Linear Barrier (FLB)

Waterfront Infrastructures are often not adequately monitored as conventional fences and security electronics are not feasible.

Long hours of surveillance with patrol boats overstretched the security forces arrangement of most organizations.

Floating Linear Barrier (FLB) presents a lower cost coastal protection to facilities such as Resorts/Hotels/Jetty etc where the issues in hand are more of border demarcation, containment or minor vandalism/theft prevention.

#### SUPERFLOATS FLOATING LINEAR BARRIER (FLB) - MODEL FLB 10M / S450 / 2M / SSF460 / 2 CHAIN

Used as an aqua fence, security floats are used to prevent anyone from crossing the barrier. Built from quality products, some security barriers have walls extending from its surface. By linking together, the security floats can protect locations near the coast preventing boats from entering into its private domain. Examples of its uses include protecting military bases from any enemy watercraft and preventing people from entering private cruises.