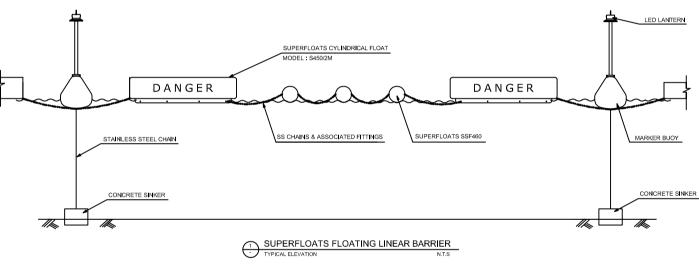

#### SUPERFLOATS FLOATING LINEAR BARRIER (FLB) - MODEL FLB 10M / S450 / 2M / SSF460 / 2 CHAIN

Used as an aqua fence, security floats are used to prevent anyone from crossing the barrier. Built from quality products, some security barriers have walls extending from its surface. By linking together, the security floats can protect locations near the coast preventing boats from entering into its private domain. Examples of its uses include protecting military bases from any enemy watercraft and preventing people from entering private cruises.

#### GENERAL NOTE:

- 1. LED blinking light to be fully powered by solar panel and inbuilt rechargeable battery.
- 2. LED blinking light assembly to be weather proof and UV resistant.
- 3. LED blinking light to be control by light sensor and to activate during low light condition i.e. after sunset and before dawn.
- 4. Chain linking the buoys to be made of UV resistant plastic that are suitable for marine application or stainless steel cable.
- 5. Sinker weight to be design assuming a max velocity of 1.5m/s at surface for lake conditions.
- 6. Floats to be made of impact resistant and UV stabilities HDPE and infill with high density foam 32 kg/m<sup>3</sup> and wall thickness 5mm.

#### SUPERFLOATS FLOATING LINEAR BARRIER - MODEL FLB 10M / S450 / 2M / SSF460

Used as an aqua fence, security floats are used to prevent anyone from crossing the barrier. Built from quality products, some security barriers have walls extending from its surface. By linking together, the security floats can protect locations near the coast preventing boats from entering into its private domain. Examples of its uses include protecting military bases from any enemy watercraft and preventing people from entering private cruises.

#### GENERAL NOTE:

- 1. LED blinking light to be fully powered by solar panel and inbuilt rechargeable battery.
- 2. LED blinking light assembly to be weather proof and UV resistant.
- 3. LED blinking light to be control by light sensor and to activate during low light condition i.e. after sunset and before dawn.
- 4. Chain linking the buoys to be made of UV resistant plastic that are suitable for marine application or stainless steel cable.
- 5. Sinker weight to be design assuming a max velocity of 1.5m/s at surface for lake conditions.
- Floats to be made of impact resistant and UV stabilities HDPE and infill with high density foam 32 kg/m<sup>3</sup> and wall thickness 5mm.
- 7. Wording on the float to be in black lettering and to be remain visible when view from either side and always remain above water line.