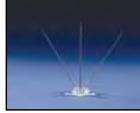

SPIKE

Clear polycarbonate base and thin stainless steel rods are nearly invisible even from short distances.

The three dimensional design of Razor Spike provides greater volume, superior strength and makes it an excellent physical and psychological barrier.