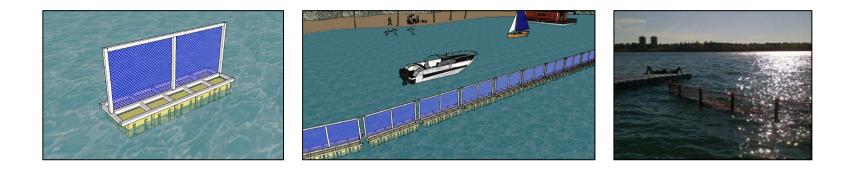

## Floating Linear Barrier (FLB)

Waterfront Infrastructures are often not adequately monitored as conventional fences and security electronics are not feasible.

Long hours of surveillance with patrol boats overstretched the security forces arrangement of most organizations.

Floating Linear Barrier (FLB) presents a lower cost coastal protection to facilities such as Resorts/Hotels/Jetty etc where the issues in hand are more of border demarcation, containment or minor vandalism/theft prevention.

#### SUPERFLOATS FLOATING LINEAR BARRIER (FLB) - MODEL FLB 10M / S450 / 2M / SSF460 / 2 CHAIN

Used as an aqua fence, security floats are used to prevent anyone from crossing the barrier. Built from quality products, some security barriers have walls extending from its surface. By linking together, the security floats can protect locations near the coast preventing boats from entering into its private domain. Examples of its uses include protecting military bases from any enemy watercraft and preventing people from entering private cruises.

#### SUPERFLOATS FLOATING LINEAR BARRIER - MODEL FLB 10M / S450 / 2M / SSF460

Used as an aqua fence, security floats are used to prevent anyone from crossing the barrier. Built from quality products, some security barriers have walls extending from its surface. By linking together, the security floats can protect locations near the coast preventing boats from entering into its private domain. Examples of its uses include protecting military bases from any enemy watercraft and preventing people from entering private cruises.