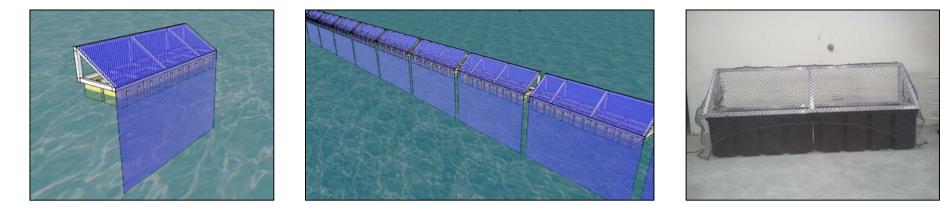

## Floating Fence Structures (FFS)

In some facilities such as ICQ complexes, cruises ship terminal, pump stations; it may be necessary to stop trespassing of individuals or more effective measure of preventing theft or vandalism.

The need arised to marking clear demarcation of border with incorporation of marine lanterns or luminous tape lines with warning signboard, therefore allowing security forces unquestioned define of border control and also afford them a clear view through the barriers.

#### Superfloats Floating Fence Structures (FFS)

Used as an aqua fence, security floats are used to prevent anyone from crossing the barrier. Built from quality products, some security barriers have walls extending from its surface. By linking together, the security floats can protect locations near the coast preventing boats from entering into its private domain. Examples of its uses include protecting military bases from any enemy watercraft and preventing people from entering private cruises.

#### FEATURES:

- MARINE GRADE ALUMINIUM 6082.

- ALL FASTENERS ARE CORROSION RESISTANT STAINLESS STEEL.

- STANDARD CONNECTION WITH HINGES. CUSTOM CONNECTIONS OPTION AVAILABLE.

- MODULAR CONSTRUCTION, MORE LENGTH CAN BE ACHIEVED WITH MULTIPLE OF ABOVE.