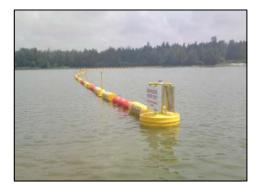

#### SUPERFLOATS FLOATING LINEAR BARRIER - MODEL FLB 10M / S450 / 2M / SSF460

Used as an aqua fence, security floats are used to prevent anyone from crossing the barrier. Built from quality products, some security barriers have walls extending from its surface. By linking together, the security floats can protect locations near the coast preventing boats from entering into its private domain. Examples of its uses include protecting military bases from any enemy watercraft and preventing people from entering private cruises.

#### GENERAL NOTE:

- 1. LED blinking light to be fully powered by solar panel and inbuilt rechargeable battery.
- 2. LED blinking light assembly to be weather proof and UV resistant.
- 3. LED blinking light to be control by light sensor and to activate during low light condition i.e. after sunset and before dawn.
- 4. Chain linking the buoys to be made of UV resistant plastic that are suitable for marine application or stainless steel cable.
- 5. Sinker weight to be design assuming a max velocity of 1.5m/s at surface for lake conditions.
- Floats to be made of impact resistant and UV stabilities HDPE and infill with high density foam 32 kg/m<sup>3</sup> and wall thickness 5mm.
- 7. Wording on the float to be in black lettering and to be remain visible when view from either side and always remain above water line.