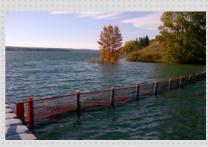

## Floating Fence Structures (FFS)

In some facilities such as ICQ complexes, cruises ship terminal, pump stations; it may be necessary to stop trespassing of individuals or more effective measure of preventing theft or vandalism.

The need arised to marking clear demarcation of border with incorporation of marine lanterns or luminous tape lines with warning signboard, therefore allowing security forces unquestioned define of border control and also afford them a clear view through the barriers.

#### Superfloats Floating Fence Structures (FFS)

Used as an aqua fence, security floats are used to prevent anyone from crossing the barrier. Built from quality products, some security barriers have walls extending from its surface. By linking together, the security floats can protect locations near the coast preventing boats from entering into its private domain. Examples of its uses include protecting military bases from any enemy watercraft and preventing people from entering private cruises.