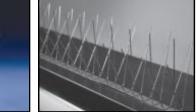

SPIKE

Clear polycarbonate base and thin stainless steel rods are nearly invisible even from short distances.

The three dimensional design of Razor Spike provides greater volume, superior strength and makes it an excellent physical and psychological barrier.

**TYPE OF SPIKES**