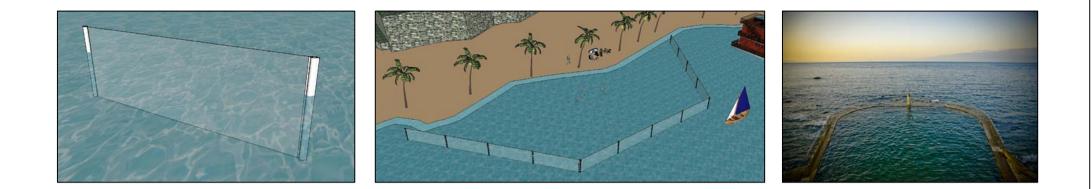

## Floating Fence Structures (FFS)

In some facilities such as ICQ complexes, cruises ship terminal, pump stations; it may be necessary to stop trespassing of individuals or more effective measure of preventing theft or vandalism.

The need arised to marking clear demarcation of border with incorporation of marine lanterns or luminous tape lines with warning signboard, therefore allowing security forces unquestioned define of border control and also afford them a clear view through the barriers.