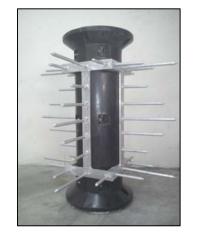

Dwg. Title :

TRIANGLE

Roller Barrier consists of a series of independently rotating cups mounted on a central shaft (extruded aluminium tube) and supported at 2 metre intervals with suitable brackets. Shaft lengths can be quickly and easily joined together using a joining spigot, to form longer runs (or cut to shorter lengths if required).

2 ALL ROUND

This is a versatile anti climb system, that's simple to install and designed to offer years of maintenance free service. The system consists of a series of rotating aluminium vanes which fit onto a central shaft, which itself is supported at intervals by fixing brackets.