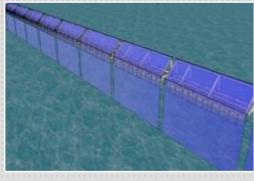

#### SUPERFLOATS FLOATING LINEAR BARRIER - MODEL FLB 10M / S450 / 2M / SSF460

Used as an aqua fence, security floats are used to prevent anyone from crossing the barrier. Built from quality products, some security barriers have walls extending from its surface. By linking together, the security floats can protect locations near the coast preventing boats from entering into its private domain. Examples of its uses include protecting military bases from any enemy watercraft and preventing people from entering private cruises.

#### GENERAL NOTE:

- 1. LED blinking light to be fully powered by solar panel and inbuilt rechargeable battery.
- 2. LED blinking light assembly to be weather proof and UV resistant.
- 3. LED blinking light to be control by light sensor and to activate during low light condition i.e. after sunset and before dawn.
- 4. Chain linking the buoys to be made of UV resistant plastic that are suitable for marine application or stainless steel cable.
- 5. Sinker weight to be design assuming a max velocity of 1.5m/s at surface for lake conditions.
- Floats to be made of impact resistant and UV stabilities HDPE and infill with high density foam 32 kg/m<sup>3</sup> and wall thickness 5mm.
- 7. Wording on the float to be in black lettering and to be remain visible when view from either side and always remain above water line.