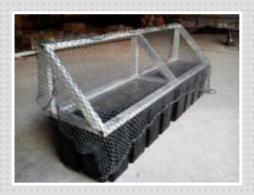

#### Superfloats Floating Fence Structures (FFS)

Used as an aqua fence, security floats are used to prevent anyone from crossing the barrier. Built from quality products, some security barriers have walls extending from its surface. By linking together, the security floats can protect locations near the coast preventing boats from entering into its private domain. Examples of its uses include protecting military bases from any enemy watercraft and preventing people from entering private cruises.

#### FEATURES:

- MARINE GRADE ALUMINIUM 6082.

- ALL FASTENERS ARE CORROSION RESISTANT STAINLESS STEEL.

- STANDARD CONNECTION WITH HINGES. CUSTOM CONNECTIONS OPTION AVAILABLE.

- MODULAR CONSTRUCTION, MORE LENGTH CAN BE ACHIEVED WITH MULTIPLE OF ABOVE.

| MODEL        | DESCRIPTION                                                                | DIMENSION                   |
|--------------|----------------------------------------------------------------------------|-----------------------------|
| FFS-S-543-3M | Consist of 10 nos.<br>of 500 mm (L) x<br>400 mm (W) x 300<br>mm (H) floats | 3000 mm (L) x<br>900 mm (w) |