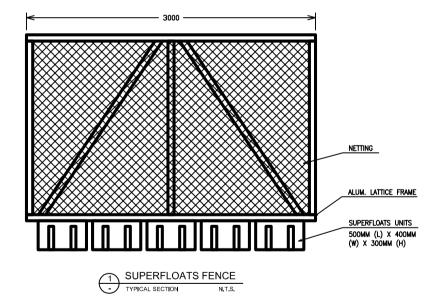

| MODEL        | DESCRIPTION                                                                | DIMENSION                   |
|--------------|----------------------------------------------------------------------------|-----------------------------|
| FFS-S-543-3M | Consist of 10 nos.<br>of 500 mm (L) x<br>400 mm (W) x 300<br>mm (H) floats | 3000 mm (L) x<br>900 mm (w) |

| MODEL        | DESCRIPTION                                                                | DIMENSION                   |
|--------------|----------------------------------------------------------------------------|-----------------------------|
| FFS-N-543-3M | Consist of 10 nos.<br>of 500 mm (L) x<br>400 mm (W) x 300<br>mm (H) floats | 3000 mm (L) x<br>900 mm (w) |

| MODEL        | DESCRIPTION                                                                | DIMENSION                   |
|--------------|----------------------------------------------------------------------------|-----------------------------|
| FFS-F-543-3M | Consist of 10 nos.<br>of 500 mm (L) x<br>400 mm (W) x 300<br>mm (H) floats | 3000 mm (L) x<br>900 mm (w) |