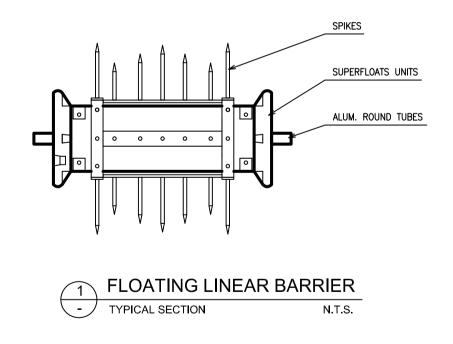

#### SUPERFLOATS FLOATING LINEAR BARRIER (FLB) - MODEL FLB 10M / S450 / 2M / SSF460 / 2 CHAIN

Used as an aqua fence, security floats are used to prevent anyone from crossing the barrier. Built from quality products, some security barriers have walls extending from its surface. By linking together, the security floats can protect locations near the coast preventing boats from entering into its private domain. Examples of its uses include protecting military bases from any enemy watercraft and preventing people from entering private cruises.

#### GENERAL NOTE:

- 1. LED blinking light to be fully powered by solar panel and inbuilt rechargeable battery.
- 2. LED blinking light assembly to be weather proof and UV resistant.
- 3. LED blinking light to be control by light sensor and to activate during low light condition i.e. after sunset and before dawn.
- 4. Chain linking the buoys to be made of UV resistant plastic that are suitable for marine application or stainless steel cable.
- 5. Sinker weight to be design assuming a max velocity of 1.5m/s at surface for lake conditions.
- 6. Floats to be made of impact resistant and UV stabilities HDPE and infill with high density foam 32 kg/m<sup>3</sup> and wall thickness 5mm.