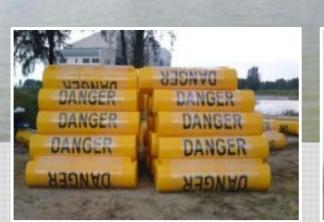

#### SUPERFLOATS FLOATING LINEAR BARRIER (FLB) - MODEL FLB 10M / S450 / 2M / SSF460 / 2 CHAIN

Used as an aqua fence, security floats are used to prevent anyone from crossing the barrier. Built from quality products, some security barriers have walls extending from its surface. By linking together, the security floats can protect locations near the coast preventing boats from entering into its private domain. Examples of its uses include protecting military bases from any enemy watercraft and preventing people from entering private cruises.

#### GENERAL NOTE:

- 1. LED blinking light to be fully powered by solar panel and inbuilt rechargeable battery.
- 2. LED blinking light assembly to be weather proof and UV resistant.
- 3. LED blinking light to be control by light sensor and to activate during low light condition i.e. after sunset and before dawn.
- 4. Chain linking the buoys to be made of UV resistant plastic that are suitable for marine application or stainless steel cable.
- 5. Sinker weight to be design assuming a max velocity of 1.5m/s at surface for lake conditions.
- 6. Floats to be made of impact resistant and UV stabilities HDPE and infill with high density foam 32 kg/m<sup>3</sup> and wall thickness 5mm.