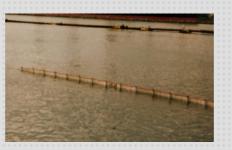

#### SUPERFLOATS FLOATING LINEAR BARRIER (FLB) - MODEL FLB 10M / S450 / 2M / SSF460 / 2 CHAIN

Used as an aqua fence, security floats are used to prevent anyone from crossing the barrier. Built from quality products, some security barriers have walls extending from its surface. By linking together, the security floats can protect locations near the coast preventing boats from entering into its private domain. Examples of its uses include protecting military bases from any enemy watercraft and preventing people from entering private cruises.

#### SUPERFLOATS FLOATING LINEAR BARRIER - MODEL FLB 10M / S450 / 2M / SSF460

Used as an aqua fence, security floats are used to prevent anyone from crossing the barrier. Built from quality products, some security barriers have walls extending from its surface. By linking together, the security floats can protect locations near the coast preventing boats from entering into its private domain. Examples of its uses include protecting military bases from any enemy watercraft and preventing people from entering private cruises.

FLOATING LINEAR BARRIER (FLB) - MODEL FLB 10M / S450 /2M/ SSF460