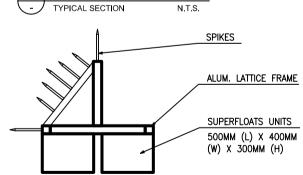

| MODEL        | DESCRIPTION                                                                | DIMENSION                   |
|--------------|----------------------------------------------------------------------------|-----------------------------|
| FFS-S-543-3M | Consist of 10 nos.<br>of 500 mm (L) x<br>400 mm (W) x 300<br>mm (H) floats | 3000 mm (L) x<br>900 mm (w) |

| MODEL        | DESCRIPTION                                                                | DIMENSION                   |
|--------------|----------------------------------------------------------------------------|-----------------------------|
| FFS-N-543-3M | Consist of 10 nos.<br>of 500 mm (L) x<br>400 mm (W) x 300<br>mm (H) floats | 3000 mm (L) x<br>900 mm (w) |

| MODEL        | DESCRIPTION                                                                | DIMENSION                   |
|--------------|----------------------------------------------------------------------------|-----------------------------|
| FFS-F-543-3M | Consist of 10 nos.<br>of 500 mm (L) x<br>400 mm (W) x 300<br>mm (H) floats | 3000 mm (L) x<br>900 mm (w) |