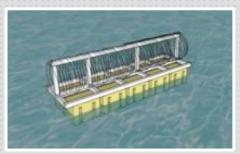

#### SUPERFLOATS FLOATING LINEAR BARRIER (FLB) - MODEL FLB 10M / S450 / 2M / SSF460 / 2 CHAIN

Used as an aqua fence, security floats are used to prevent anyone from crossing the barrier. Built from quality products, some security barriers have walls extending from its surface. By linking together, the security floats can protect locations near the coast preventing boats from entering into its private domain. Examples of its uses include protecting military bases from any enemy watercraft and preventing people from entering private cruises.

#### GENERAL NOTE:

- 1. LED blinking light to be fully powered by solar panel and inbuilt rechargeable battery.
- 2. LED blinking light assembly to be weather proof and UV resistant.
- 3. LED blinking light to be control by light sensor and to activate during low light condition i.e. after sunset and before dawn.
- 4. Chain linking the buoys to be made of UV resistant plastic that are suitable for marine application or stainless steel cable.
- 5. Sinker weight to be design assuming a max velocity of 1.5m/s at surface for lake conditions.
- 6. Floats to be made of impact resistant and UV stabilities HDPE and infill with high density foam 32 kg/m<sup>3</sup> and wall thickness 5mm.