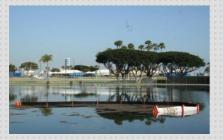

## Floating Linear Barrier (FLB)

Waterfront Infrastructures are often not adequately monitored as conventional fences and security electronics are not feasible.

Long hours of surveillance with patrol boats overstretched the security forces arrangement of most organizations.

Floating Linear Barrier (FLB) presents a lower cost coastal protection to facilities such as Resorts/Hotels/Jetty etc where the issues in hand are more of border demarcation, containment or minor vandalism/theft prevention.

#### SUPERFLOATS FLOATING LINEAR BARRIER (FLB) - MODEL FLB 10M / S450 / 2M / SSF460 / 2 CHAIN

Used as an aqua fence, security floats are used to prevent anyone from crossing the barrier. Built from quality products, some security barriers have walls extending from its surface. By linking together, the security floats can protect locations near the coast preventing boats from entering into its private domain. Examples of its uses include protecting military bases from any enemy watercraft and preventing people from entering private cruises.