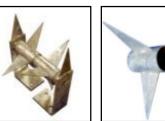

Dwg. Title :

TRIANGLE

Roller Barrier consists of a series of independently rotating cups mounted on a central shaft (extruded aluminium tube) and supported at 2 metre intervals with suitable brackets. Shaft lengths can be quickly and easily joined together using a joining spigot, to form longer runs (or cut to shorter lengths if required).

2 ALL ROUND

This is a versatile anti climb system, that's simple to install and designed to offer years of maintenance free service. The system consists of a series of rotating aluminium vanes which fit onto a central shaft, which itself is supported at intervals by fixing brackets.

### 6 COLLAR

Anti climb guard for circular poles, colums and brackets.

PPR WATERWORKS SDN BHD (371605-U) No.16, Jalan Korporat 5/KU9, Off Persiaran Hamzah Alang, Taman Perindustrian Meru, 42200 Klang, Selangor Tel: 603-3393 3622 Fax: 603-3393 3772 Email: <a href="mailto:superfloats@yahoo.com">superfloats@yahoo.com</a> Website: www.superfloats.com