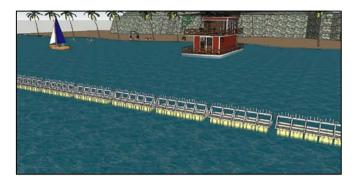

## Floating Fence Structures (FFS)

In some facilities such as ICQ complexes, cruises ship terminal, pump stations; it may be necessary to stop trespassing of individuals or more effective measure of preventing theft or vandalism.

The need arised to marking clear demarcation of border with incorporation of marine lanterns or luminous tape lines with warning signboard, therefore allowing security forces unquestioned define of border control and also afford them a clear view through the barriers.

#### Superfloats Floating Fence Structures (FFS)

Used as an aqua fence, security floats are used to prevent anyone from crossing the barrier. Built from quality products, some security barriers have walls extending from its surface. By linking together, the security floats can protect locations near the coast preventing boats from entering into its private domain. Examples of its uses include protecting military bases from any enemy watercraft and preventing people from entering private cruises.