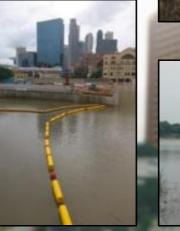

## Floating Linear Barrier (FLB)

Waterfront Infrastructures are often not adequately monitored as conventional fences and security electronics are not feasible.

Long hours of surveillance with patrol boats overstretched the security forces arrangement of most organizations.

Floating Linear Barrier (FLB) presents a lower cost coastal protection to facilities such as Resorts/Hotels/Jetty etc where the issues in hand are more of border demarcation, containment or minor vandalism/theft prevention.

#### SUPERFLOATS FLOATING LINEAR BARRIER (FLB) - MODEL FLB 10M / S450 / 2M / SSF460 / 2 CHAIN

Used as an aqua fence, security floats are used to prevent anyone from crossing the barrier. Built from quality products, some security barriers have walls extending from its surface. By linking together, the security floats can protect locations near the coast preventing boats from entering into its private domain. Examples of its uses include protecting military bases from any enemy watercraft and preventing people from entering private cruises.