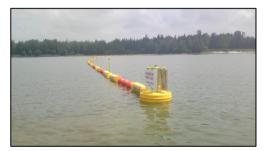

#### SUPERFLOATS FLOATING LINEAR BARRIER (FLB) - MODEL FLB 7M / S450 / 2M

Used as an aqua fence, FLB floats are used to prevent anyone from crossing the barrier. Built from quality products, some FLB barriers have walls extending from its surface. By linking together, the CB/DB floats can protect locations near the coast preventing boats from entering into its private domain. Examples of its uses include demarcation of construction site and preventing people from entering private premises.