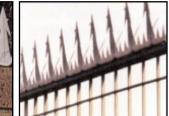

SPIKE

Clear polycarbonate base and thin stainless steel rods are nearly invisible even from short distances.

The three dimensional design of Razor Spike provides greater volume, superior strength and makes it an excellent physical and psychological barrier.

**TYPE OF SPIKES**