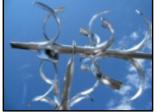

SPIKE

Clear polycarbonate base and thin stainless steel rods are nearly invisible even from short distances.

The three dimensional design of Razor Spike provides greater volume, superior strength and makes it an excellent physical and psychological barrier.