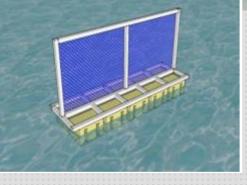

#### SUPERFLOATS FLOATING LINEAR BARRIER (FLB) - MODEL FLB 10M / S450 / 2M / SSF460 / 2 CHAIN

Used as an aqua fence, security floats are used to prevent anyone from crossing the barrier. Built from quality products, some security barriers have walls extending from its surface. By linking together, the security floats can protect locations near the coast preventing boats from entering into its private domain. Examples of its uses include protecting military bases from any enemy watercraft and preventing people from entering private cruises.

#### GENERAL NOTE:

- 1. LED blinking light to be fully powered by solar panel and inbuilt rechargeable battery.
- 2. LED blinking light assembly to be weather proof and UV resistant.
- 3. LED blinking light to be control by light sensor and to activate during low light condition i.e. after sunset and before dawn.
- 4. Chain linking the buoys to be made of UV resistant plastic that are suitable for marine application or stainless steel cable.
- 5. Sinker weight to be design assuming a max velocity of 1.5m/s at surface for lake conditions.
- 6. Floats to be made of impact resistant and UV stabilities HDPE and infill with high density foam 32 kg/m<sup>3</sup> and wall thickness 5mm.