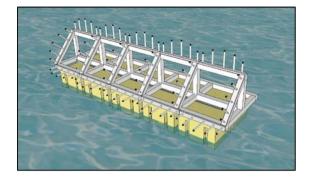

#### Superfloats Floating Fence Structures (FFS)

Used as an aqua fence, security floats are used to prevent anyone from crossing the barrier. Built from quality products, some security barriers have walls extending from its surface. By linking together, the security floats can protect locations near the coast preventing boats from entering into its private domain. Examples of its uses include protecting military bases from any enemy watercraft and preventing people from entering private cruises.

#### FEATURES:

- MARINE GRADE ALUMINIUM 6082.

- ALL FASTENERS ARE CORROSION RESISTANT STAINLESS STEEL.

- STANDARD CONNECTION WITH HINGES. CUSTOM CONNECTIONS OPTION AVAILABLE.

- MODULAR CONSTRUCTION, MORE LENGTH CAN BE ACHIEVED WITH MULTIPLE OF ABOVE.

| MODEL        | DESCRIPTION                                                                | DIMENSION                   |
|--------------|----------------------------------------------------------------------------|-----------------------------|
| FFS-S-543-3M | Consist of 10 nos.<br>of 500 mm (L) x<br>400 mm (W) x 300<br>mm (H) floats | 3000 mm (L) x<br>900 mm (w) |