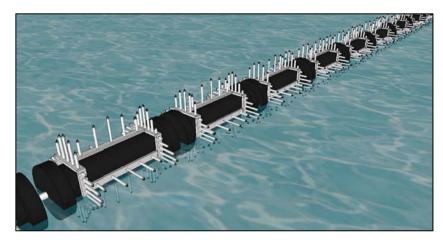

## Floating Linear Barrier (FLB)

Waterfront Infrastructures are often not adequately monitored as conventional fences and security electronics are not feasible.

Long hours of surveillance with patrol boats overstretched the security forces arrangement of most organizations.

Floating Linear Barrier (FLB) presents a lower cost coastal protection to facilities such as Resorts/Hotels/Jetty etc where the issues in hand are more of border demarcation, containment or minor vandalism/theft prevention.

#### SUPERFLOATS FLOATING LINEAR BARRIER (FLB) - MODEL FLB 10M / S450 / 2M / SSF460 / 2 CHAIN

Used as an aqua fence, security floats are used to prevent anyone from crossing the barrier. Built from quality products, some security barriers have walls extending from its surface. By linking together, the security floats can protect locations near the coast preventing boats from entering into its private domain. Examples of its uses include protecting military bases from any enemy watercraft and preventing people from entering private cruises.