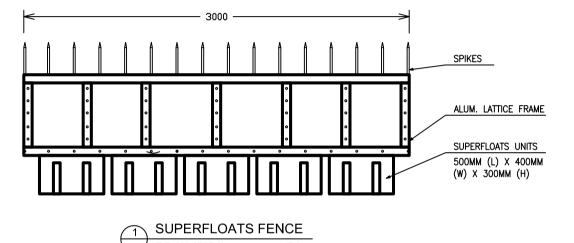

| MODEL        | DESCRIPTION                                                                | DIMENSION                   |
|--------------|----------------------------------------------------------------------------|-----------------------------|
| FFS-S-543-3M | Consist of 10 nos.<br>of 500 mm (L) x<br>400 mm (W) x 300<br>mm (H) floats | 3000 mm (L) x<br>900 mm (w) |

| MODEL        | DESCRIPTION                                                                | DIMENSION                   |
|--------------|----------------------------------------------------------------------------|-----------------------------|
| FFS-N-543-3M | Consist of 10 nos.<br>of 500 mm (L) x<br>400 mm (W) x 300<br>mm (H) floats | 3000 mm (L) x<br>900 mm (w) |

| MODEL        | DESCRIPTION                                                                | DIMENSION                   |
|--------------|----------------------------------------------------------------------------|-----------------------------|
| FFS-F-543-3M | Consist of 10 nos.<br>of 500 mm (L) x<br>400 mm (W) x 300<br>mm (H) floats | 3000 mm (L) x<br>900 mm (w) |