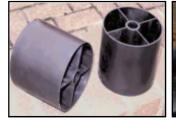

Dwg. Title :

TRIANGLE

Roller Barrier consists of a series of independently rotating cups mounted on a central shaft (extruded aluminium tube) and supported at 2 metre intervals with suitable brackets. Shaft lengths can be quickly and easily joined together using a joining spigot, to form longer runs (or cut to shorter lengths if required).

2 ALL ROUND

This is a versatile anti climb system, that's simple to install and designed to offer years of maintenance free service. The system consists of a series of rotating aluminium vanes which fit onto a central shaft, which itself is supported at intervals by fixing brackets.