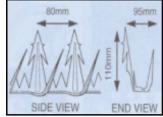

SPIKE

Clear polycarbonate base and thin stainless steel rods are nearly invisible even from short distances.

The three dimensional design of Razor Spike provides greater volume, superior strength and makes it an excellent physical and psychological barrier.

**TYPE OF SPIKES**