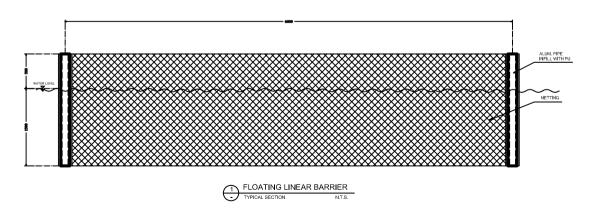

| MODEL             | DESCRIPTION                            | DIMENSION                                                               |
|-------------------|----------------------------------------|-------------------------------------------------------------------------|
| FLB - R120D - 1.5 | Consist of Alum. Pipe<br>Ø120mm.       | Pipe size : 120mmØx 1.5m (L)<br>Netting size : 6m (L) x 1.5m (W)        |
| FLB - R120D - 2   | Consist of Alum. Pipe<br>Ø120mm.       | Pipe size : 120mmØx 2m (L)<br>Netting size : 6m (L) x 2m (W)            |
| FLB - R120D - 3   | Consist of Alum. Pipe<br>Ø120mm.       | Pipe size : 120mmØx 3m (L)<br>Netting size : 6m (L) x 3m (W)            |
| FLB - S100 - 1.5  | Consist of Alum. SHS<br>100mm x 100mm. | Section size : SHS 100mm x 1.5m (L)<br>Netting size : 6m (L) x 1.5m (W) |
| FLB - S100 - 2    | Consist of Alum. SHS<br>100mm x 100mm. | Section size : SHS 100mm x 2m (L)<br>Netting size : 6m (L) x 2m (W)     |
| FLB - S100 - 3    | Consist of Alum. SHS<br>100mm x 100mm. | Section size : SHS 100mm x 3m (L)<br>Netting size : 6m (L) x 3m (W)     |
| FLB - S80 - 1.5   | Consist of Alum. SHS<br>80mm x 80mm.   | Section size : SHS 80mm x 1.5m (L)<br>Netting size : 6m (L) x 1.5m (W)  |
| FLB - S80 - 2     | Consist of Alum. SHS<br>80mm x 80mm.   | Section size : SHS 80mm x 2m (L)<br>Netting size : 6m (L) x 2m (W)      |
| FLB - S80 - 3     | Consist of Alum. SHS<br>80mm x 80mm.   | Section size : SHS 80mm x 3m (L)<br>Netting size : 6m (L) x 3m (W)      |

TYPICAL SECTION

PPR WATERWORKS SDN BHD (371605-U) No.16, Jalan Korporat 5/KU9, Off Persiaran Hamzah Alang, Taman Perindustrian Meru, 42200 Klang, Selangor, Malaysia. Tel: 603-3393 3622 Fax: 603-3393 3772 Email: superfloats@yahoo.com Website: www.superfloats.com