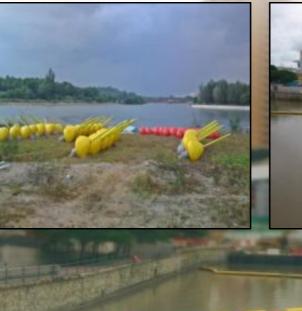

## Floating Linear Barrier (FLB)

Waterfront Infrastructures are often not adequately monitored as conventional fences and security electronics are not feasible.

Long hours of surveillance with patrol boats overstretched the security forces arrangement of most organizations.

Floating Linear Barrier (FLB) presents a lower cost coastal protection to facilities such as Resorts/Hotels/Jetty etc where the issues in hand are more of border demarcation, containment or minor vandalism/theft prevention.

#### SUPERFLOATS FLOATING LINEAR BARRIER (FLB) - MODEL FLB 10M / S450 / 2M / SSF460 / 2 CHAIN

Used as an aqua fence, security floats are used to prevent anyone from crossing the barrier. Built from quality products, some security barriers have walls extending from its surface. By linking together, the security floats can protect locations near the coast preventing boats from entering into its private domain. Examples of its uses include protecting military bases from any enemy watercraft and preventing people from entering private cruises.