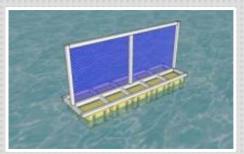

#### Floating Linear Barrier (FLB)

Used as an aqua fence, security floats are used to prevent anyone from crossing the barrier. Built from quality products, some security barriers have walls extending from its surface. By linking together, the security floats can protect locations near the coast preventing boats from entering into its private domain. Examples of its uses include protecting military bases from any enemy watercraft and preventing people from entering private cruises.

FEATURES:

- MARINE GRADE ALUMINIUM 6082.

- ALL FASTENERS ARE CORROSION RESISTANT STAINLESS STEEL.

- STANDARD CONNECTION WITH HINGES. CUSTOM CONNECTIONS OPTION AVAILABLE.

- MODULAR CONSTRUCTION, MORE LENGTH CAN BE ACHIEVED WITH MULTIPLE OF ABOVE.