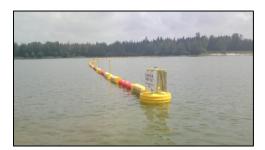

#### SUPERFLOATS FLOATING LINEAR BARRIER (FLB) - MODEL FLB 7M / S450 / 2M

Used as an aqua fence, FLB floats are used to prevent anyone from crossing the barrier. Built from quality products, some FLB barriers have walls extending from its surface. By linking together, the CB/DB floats can protect locations near the coast preventing boats from entering into its private domain. Examples of its uses include demarcation of construction site and preventing people from entering private premises.

#### GENERAL NOTE:

- 1. Chain linking the buoys to be made of UV resistant plastic that are suitable for marine application.
- 2. Sinker weight to be design assuming a max velocity of 1.5m/s at surface for lake conditions.
- 3. Floats to be made of impact resistant and UV stabilities HDPE and infill with high density foam 32 kg/m<sup>3</sup> and wall thickness 5mm.
- 4. Wording on the float to be in black lettering and to be remain visible when view from either side and always remain above water line.